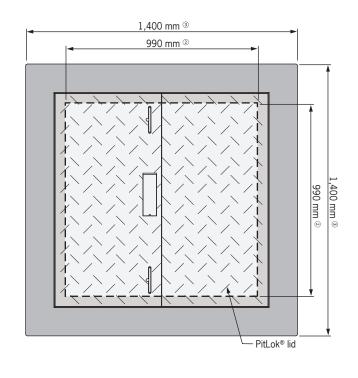

# Plinth1000HP-10 - ACO PITLOK® SCEC (SL1) - concrete plinth & steel lid

**ACO CABLEMATE®** 

Key
① Overall dimension at bottom of plinth
② Clear working dimension at plinth opening
③ Overall dimension at top of plinth

## Plinth1000HP-10 - ACO PITLOK® SCEC (SL1) - concrete plinth & steel lid system

#### Cable plinths and lids

| Description                                           | Part<br>No | SEEPL<br>code               | Internal clear<br>opening<br>L x W x D (mm) | Total<br>product<br>weight<br>(kg) | Individual<br>lid lifting<br>weight<br>(kg) |
|-------------------------------------------------------|------------|-----------------------------|---------------------------------------------|------------------------------------|---------------------------------------------|
| Plinth1000HP-10 -<br>hinged lid & plinth<br>(Class B) | 142238     | Plinth<br>1000HP-<br>142238 | 990 x 990 x 200                             | 500                                | 52                                          |
| Plinth1000HP-10 -<br>hinged lid & plinth<br>(Class D) | 143095     | Plinth<br>1000HP-<br>143095 | 990 x 990 x 200                             | 520                                | 60                                          |

Materials The plinth shall be manufactured from reinforced cement concrete with:

Compressive strength: 40MPa

The nominal clear opening shall be 990mm x 990mm x 220mm.