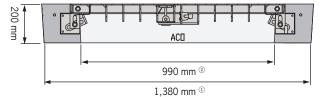

# Plinth1000HP-10 - ACO PITLOK® SCEC (SL1) - concrete plinth & steel lid

**ACO CABLEMATE®** 

Key
① Overall dimension at bottom of plinth
② Clear working dimension at plinth opening
③ Overall dimension at top of plinth

#### Cable plinths and lids

| Description                                           | Part<br>No | SEEPL<br>code               | Internal clear<br>opening<br>L x W x D (mm) | Total<br>product<br>weight<br>(kg) | Individual<br>lid lifting<br>weight<br>(kg) |
|-------------------------------------------------------|------------|-----------------------------|---------------------------------------------|------------------------------------|---------------------------------------------|
| Plinth1000HP-10 -<br>hinged lid & plinth<br>(Class B) | 142238     | Plinth<br>1000HP-<br>142238 | 990 x 990 x 200                             | 500                                | 52                                          |
| Plinth1000HP-10 -<br>hinged lid & plinth<br>(Class D) | 143095     | Plinth<br>1000HP-<br>143095 | 990 x 990 x 200                             | 520                                | 60                                          |

Materials The plinth shall be manufactured from reinforced cement concrete with:

Compressive strength: 40MPa

The nominal clear opening shall be 990mm x 990mm x 220mm.