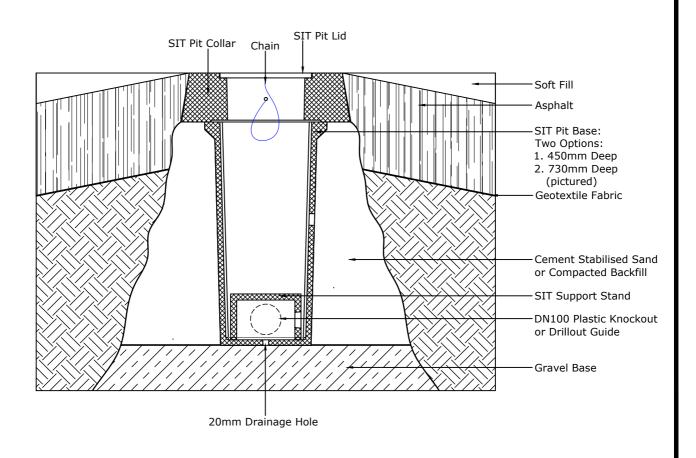

The Series Isolation Transformer (SIT) pit comprises a polymer concrete pit (part no.......) and galvanised lid (part no.......). A polymer concrete stand (part no. 142319) is also available to support series isolation transformer above the base of the pit. The lid and collar is rated to 25 tonnes.