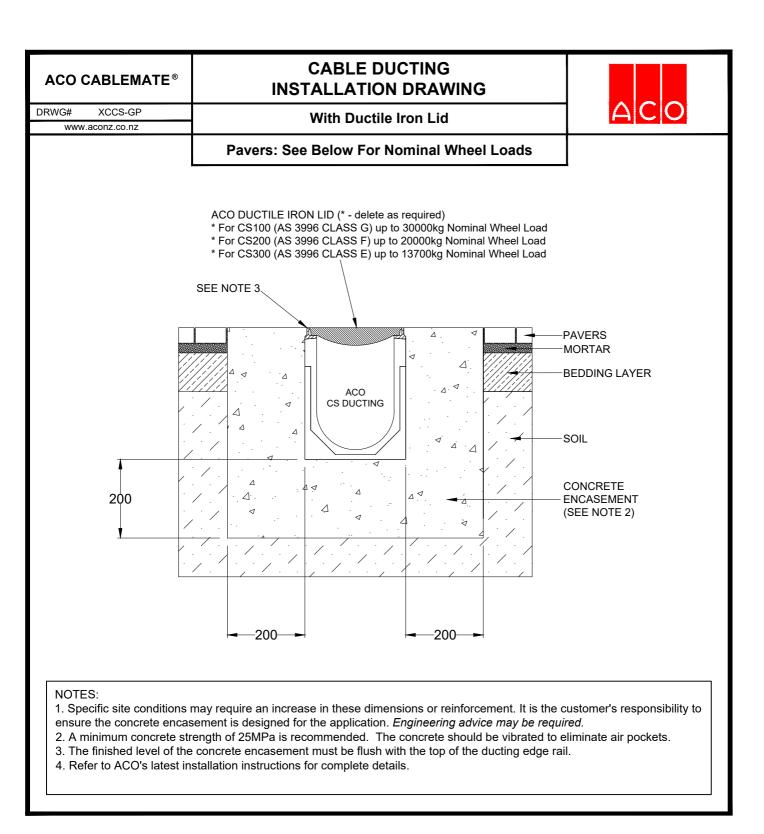

| ACO CABLEMATE®                                                                                                                                                                                                                                  | CABLE DUCTING<br>SPECIFICATION CLAUSE | ACO Limited<br>Unit F/6 Percival Gull Place<br>Mangere, Auckland 2022<br>Tel: 0800 448 080 |
|-------------------------------------------------------------------------------------------------------------------------------------------------------------------------------------------------------------------------------------------------|---------------------------------------|--------------------------------------------------------------------------------------------|
| DRWG# XCCS-GP                                                                                                                                                                                                                                   | With Ductile Iron Lid                 | Fax: +64 9255 5114<br>Email: info@aconz.co.nz                                              |
| www.aconz.co.nz                                                                                                                                                                                                                                 |                                       | Email: Info@aconz.co.nz                                                                    |
| The surface cable ducting system (for a nominal wheel load of *13700kg / *20000kg / *30000kg) with <i>clear opening(s) of</i> shall be <b>ACO Cablemate</b> <sup>®</sup> CS ducting channel(s) and <i>part no.(s)</i> with Ductile Iron lid(s). |                                       |                                                                                            |
| All materials and components within the scope of this system shall be obtained from ACO Polycrete Pty Lto                                                                                                                                       |                                       |                                                                                            |

\* - See installation drawing above for nominal wheel load for each system, delete as required.