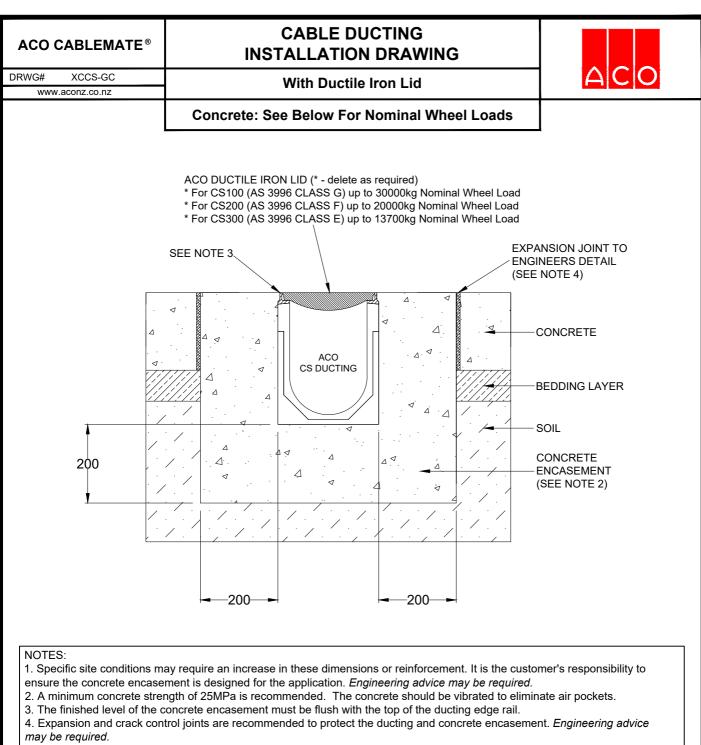

5. Refer to ACO's latest installation instructions for complete details.

| ACO CABLEMATE®       | CABLE DUCTING<br>SPECIFICATION CLAUSE                                                                                                             | ACO Limited<br>Unit F/6 Percival Gull Place<br>Mangere, Auckland 2022<br>Tel: 0800 448 080 |
|----------------------|---------------------------------------------------------------------------------------------------------------------------------------------------|--------------------------------------------------------------------------------------------|
| DRWG# XCCS-GC        | With Ductile Iron Lid                                                                                                                             | Fax: +64 9255 5114<br>Email: info@aconz.co.nz                                              |
|                      |                                                                                                                                                   |                                                                                            |
| opening(s) of sl     | cting system (for a nominal wheel load of *13700kg / *20000kg<br>nall be <b>ACO Cablemate<sup>®</sup></b> CS ducting channel(s) and <i>part</i> i | / *30000kg) with clear                                                                     |
| The surface cable du |                                                                                                                                                   | / *30000kg) with clear                                                                     |