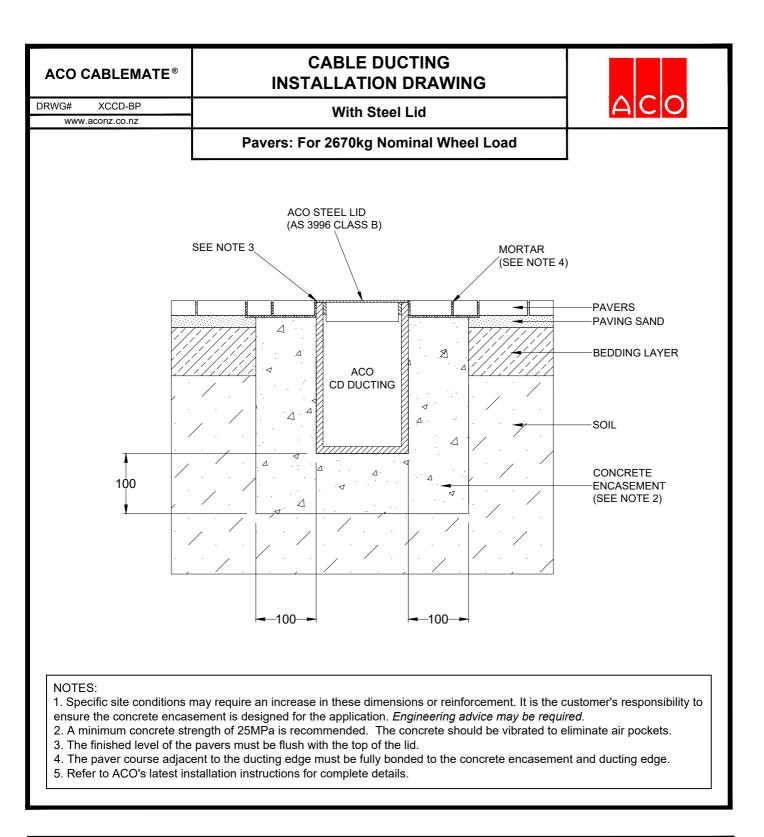

| ACO CABLEMATE®                                                                                                                                                                                                                                                                                                                                                                                                                                                           | CABLE DUCTING<br>SPECIFICATION CLAUSE | ACO Limited<br>Unit F/6 Percival Gull Place<br>Mangere, Auckland 2022<br>Tel: 0800 448 080<br>Fax: +64 9255 5114<br>Email: info@aconz.co.nz |
|--------------------------------------------------------------------------------------------------------------------------------------------------------------------------------------------------------------------------------------------------------------------------------------------------------------------------------------------------------------------------------------------------------------------------------------------------------------------------|---------------------------------------|---------------------------------------------------------------------------------------------------------------------------------------------|
| DRWG# XCCD-BP                                                                                                                                                                                                                                                                                                                                                                                                                                                            | With Steel Lid                        |                                                                                                                                             |
| www.aconz.co.nz                                                                                                                                                                                                                                                                                                                                                                                                                                                          |                                       |                                                                                                                                             |
| The surface cable ducting system (for a nominal wheel load of 2670kg) with <i>clear opening(s) of</i> shall be <b>ACO Cablemate</b> <sup>®</sup> <i>CD</i> ducting channel(s) and <i>part no.(s)</i> with Steel lid(s) and <i>part no.(s)</i> All materials and components within the scope of this system shall be obtained from ACO Polycrete Pty Ltd and the work shall be carried out as specified in accordance with the manufacturer installation recommendations. |                                       |                                                                                                                                             |