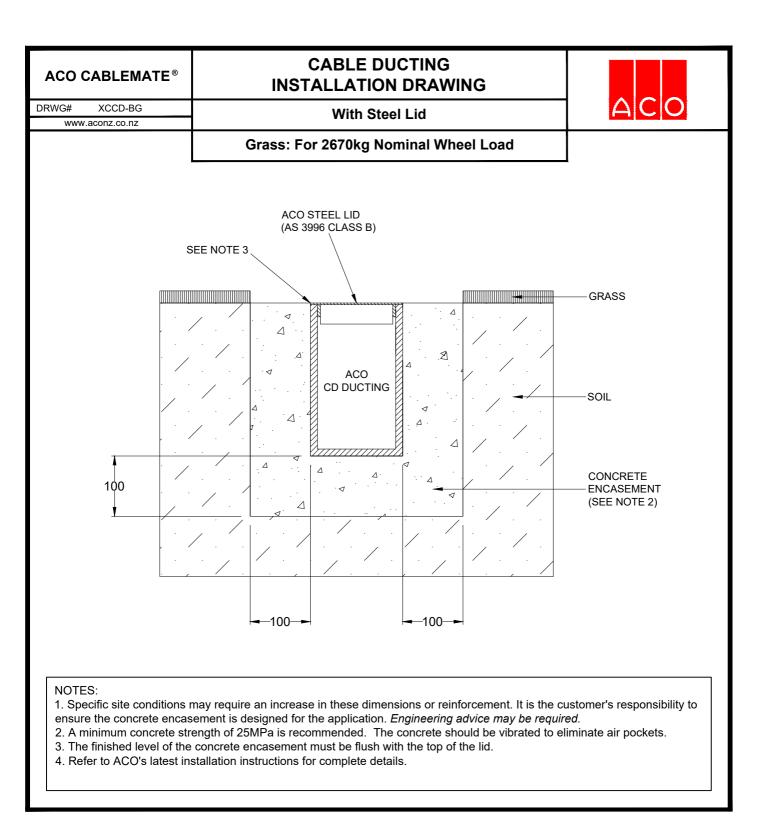

| ACO CABLEMATE®                                                                                                                                                                                                                                                                                                                                                                                                                                                           | CABLE DUCTING<br>SPECIFICATION CLAUSE | ACO Limited<br>Unit F/6 Percival Gull Place<br>Mangere, Auckland 2022<br>Tel: 0800 448 080<br>Fax: +64 9255 5114<br>Email: info@aconz.co.nz |
|--------------------------------------------------------------------------------------------------------------------------------------------------------------------------------------------------------------------------------------------------------------------------------------------------------------------------------------------------------------------------------------------------------------------------------------------------------------------------|---------------------------------------|---------------------------------------------------------------------------------------------------------------------------------------------|
| DRWG# XCCD-BG                                                                                                                                                                                                                                                                                                                                                                                                                                                            | With Steel Lid                        |                                                                                                                                             |
| www.aconz.co.nz                                                                                                                                                                                                                                                                                                                                                                                                                                                          |                                       |                                                                                                                                             |
| The surface cable ducting system (for a nominal wheel load of 2670kg) with <i>clear opening(s) of</i> shall be <b>ACO Cablemate</b> <sup>®</sup> <i>CD</i> ducting channel(s) and <i>part no.(s)</i> with Steel lid(s) and <i>part no.(s)</i> All materials and components within the scope of this system shall be obtained from ACO Polycrete Pty Ltd and the work shall be carried out as specified in accordance with the manufacturer installation recommendations. |                                       |                                                                                                                                             |