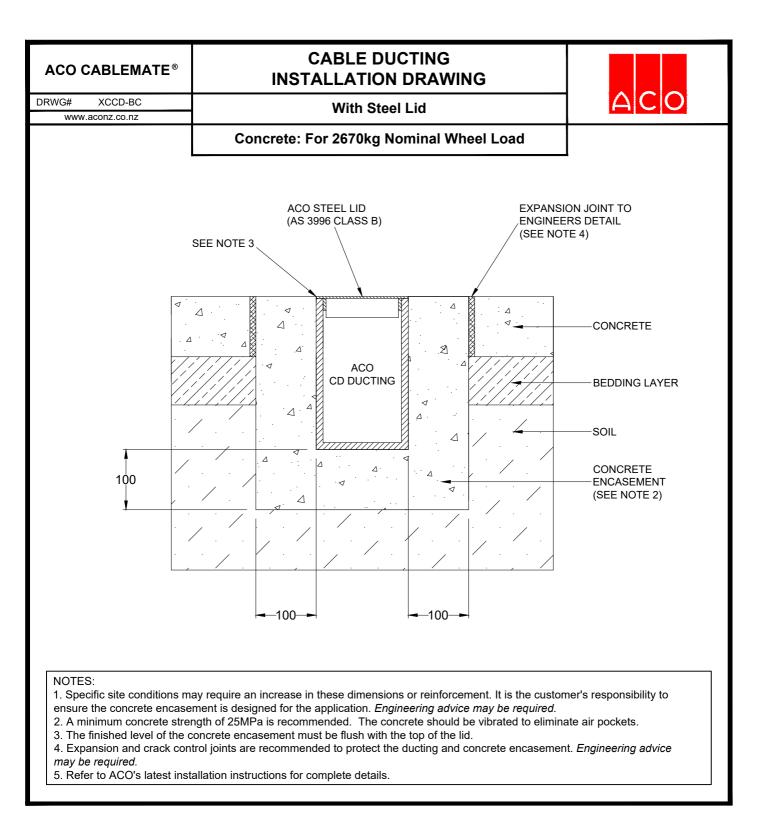

| ACO CABLEMATE® | CABLE DUCTING<br>SPECIFICATION CLAUSE                                                                                           | ACO Limited<br>Unit F/6 Percival Gull Place<br>Mangere, Auckland 2022<br>Tel: 0800 448 080<br>Fax: +64 9255 5114<br>Email: info@aconz.co.nz |
|----------------|---------------------------------------------------------------------------------------------------------------------------------|---------------------------------------------------------------------------------------------------------------------------------------------|
| DRWG# XCCD-BC  | With Steel Lid                                                                                                                  |                                                                                                                                             |
|                | g system (for a nominal wheel load of 2670kg) with <i>clear op</i><br>ducting channel(s) and <i>part no.(s)</i> with Steel lid( |                                                                                                                                             |