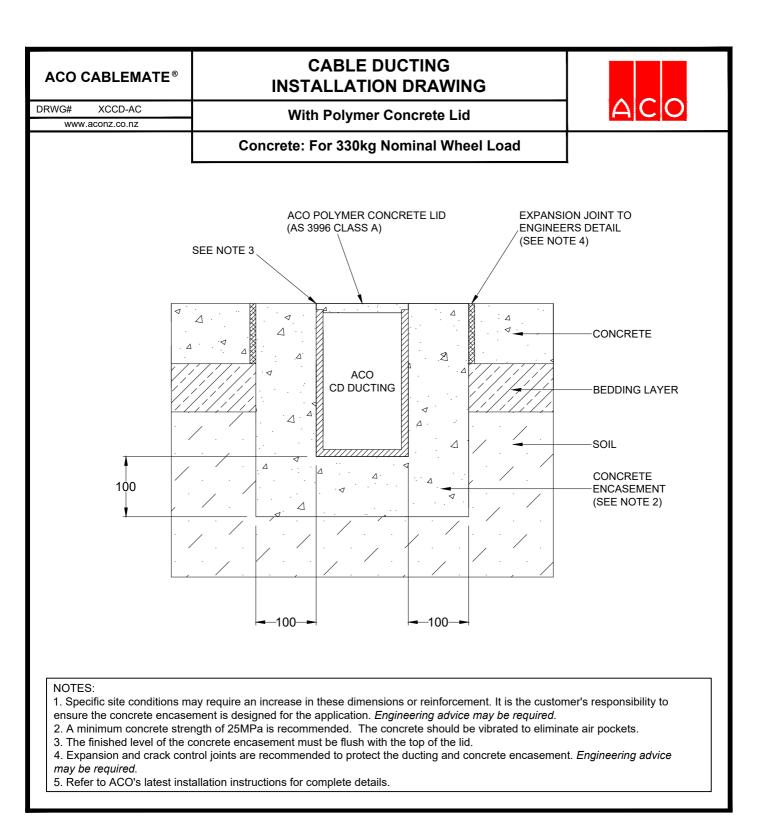

| ACO CABLEMATE®  | CABLE DUCTING<br>SPECIFICATION CLAUSE | ACO Limited<br>Unit F/6 Percival Gull Place<br>Mangere, Auckland 2022<br>Tel: 0800 448 080<br>Fax: +64 9255 5114<br>Email: info@aconz.co.nz |
|-----------------|---------------------------------------|---------------------------------------------------------------------------------------------------------------------------------------------|
| DRWG# XCCD-AC   | With Polymer Concrete Lid             |                                                                                                                                             |
| www.aconz.co.nz |                                       |                                                                                                                                             |
|                 |                                       |                                                                                                                                             |

The surface cable ducting system (for a nominal wheel load of 330kg) with *clear opening(s) of* ...... shall be **ACO Cablemate**<sup>®</sup> *CD*...... ducting channel(s) and *part no.(s)* ...... with Polymer Concrete lid(s) and *part no.(s)* ......

All materials and components within the scope of this system shall be obtained from ACO Polycrete Pty Ltd and the work shall be carried out as specified in accordance with the manufacturer installation recommendations.